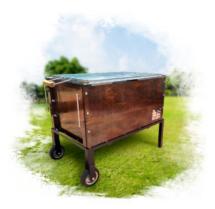

#### **MEDIUM, WITH IRON BASE AND WHEELS**

**Ideal for restaurants or for events of several people,** this box unlike the simple classic has four short legs and a base with wheels.

Lee mas SKU: CMIR02 Price: \$555