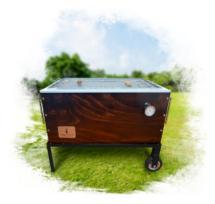

# MEDIUM, WITH IRON BASE, WHEELS AND THERMOMETER

Ideal for restaurants or for events of several people, this box unlike the simple classic has four short legs and a base with wheels

Lee mas SKU: CMIR02T Price: \$585