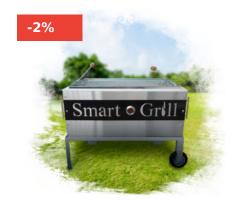

## LARGE METAL IN STAINLESS STEEL

**Grill type, Smart Grill brand is a model** of excellent finishes and quality. Completely metallic in stainless steel. Completely detachable box.

Lee mas

**SKU:** CIMI02-1 **Price:** \$735 \$720