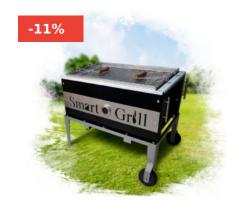

## **BLACK METALLIC**

Grill type, Smart Grill brand is a product of **excellent finishes and quality.** External structure in iron and internal in stainless steel. Completely detachable box.

Lee mas

SKU: CIMC01 Price: \$540 \$479