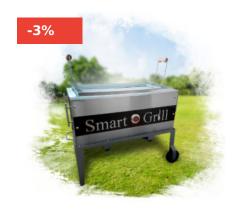

## **MEDIUM METALLIC, STAINLESS STEEL**

Grill type, **Smart Grill brand** is a product of excellent finishes and quality. Fully metal and removable box.

Lee mas

**SKU:** CIMI01 **Price:** \$600 \$585